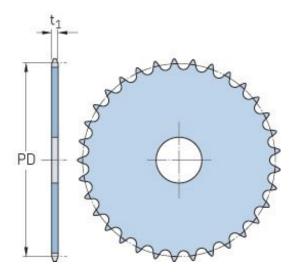

## PHS 20B-1A36

| Pitch P (mm)           | 31.75  |
|------------------------|--------|
| Pitch P (in)           | 1.25   |
| No. of teeth           | 36     |
| Pitch diameter<br>(mm) | 364.29 |
| Pitch diameter (in)    | 14.34  |
| Min. bore (mm)         | -      |
| Min. bore (in)         | -      |
| Max. bore (mm)         | -      |
| Max. bore (in)         | -      |
| Hub H (mm)             | -      |
| Hub H (in)             | -      |
| Hub L (mm)             | -      |
| Hub L (in)             | -      |
| Weight (kg)            | 14.5   |
| Weight (lbs)           | 31.97  |
|                        |        |