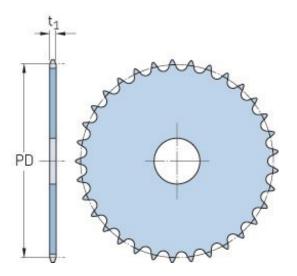

## PHS 20B-1A24

| Pitch P (mm)        | 31.75  |
|---------------------|--------|
| Pitch P (in)        | 1.25   |
| No. of teeth        | 24     |
| Pitch diameter      | 243.25 |
| (mm)                |        |
| Pitch diameter (in) | 9.58   |
| Min. bore (mm)      | -      |
| Min. bore (in)      | -      |
| Max. bore (mm)      | -      |
| Max. bore (in)      | -      |
| Hub H (mm)          | -      |
| Hub H (in)          | -      |
| Hub L (mm)          | -      |
| Hub L (in)          | -      |
| Weight (kg)         | 6.62   |
| Weight (lbs)        | 14.59  |
|                     |        |