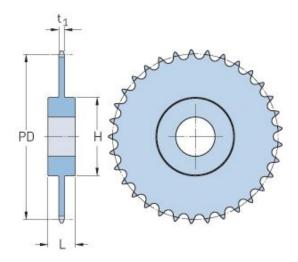

## PHS 20B-1C95

| Pitch P (mm)           | 31.75  |
|------------------------|--------|
| Pitch P (in)           | 1.25   |
| No. of teeth           | 95     |
| Pitch diameter<br>(mm) | 960.28 |
| Pitch diameter (in)    | 37.81  |
| Min. bore (mm)         | 25     |
| Min. bore (in)         | 0.98   |
| Max. bore (mm)         | 133    |
| Max. bore (in)         | 5.24   |
| Hub H (mm)             | 150    |
| Hub H (in)             | 5.91   |
| Hub L (mm)             | 90     |
| Hub L (in)             | 3.54   |
| Weight (kg)            | 117.18 |
| Weight (lbs)           | 258.34 |