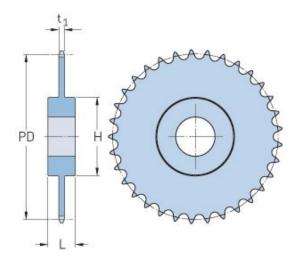

## PHS 20B-1C90

| Pitch P (mm)           | 31.75  |
|------------------------|--------|
| Pitch P (in)           | 1.25   |
| No. of teeth           | 90     |
| Pitch diameter<br>(mm) | 909.76 |
| Pitch diameter (in)    | 35.82  |
| Min. bore (mm)         | 25     |
| Min. bore (in)         | 0.98   |
| Max. bore (mm)         | 133    |
| Max. bore (in)         | 5.24   |
| Hub H (mm)             | 150    |
| Hub H (in)             | 5.91   |
| Hub L (mm)             | 90     |
| Hub L (in)             | 3.54   |
| Weight (kg)            | 84.03  |
| Weight (lbs)           | 185.25 |
|                        |        |