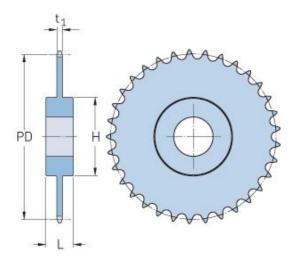

## PHS 20B-1C84

| Pitch P (mm)           | 31.75  |
|------------------------|--------|
| Pitch P (in)           | 1.25   |
| No. of teeth           | 84     |
| Pitch diameter<br>(mm) | 849.13 |
| Pitch diameter (in)    | 33.43  |
| Min. bore (mm)         | 25     |
| Min. bore (in)         | 0.98   |
| Max. bore (mm)         | 133    |
| Max. bore (in)         | 5.24   |
| Hub H (mm)             | 150    |
| Hub H (in)             | 5.91   |
| Hub L (mm)             | 90     |
| Hub L (in)             | 3.54   |
| Weight (kg)            | 78.43  |
| Weight (lbs)           | 172.91 |
|                        |        |