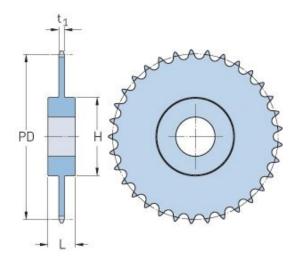

## PHS 20B-1C72

| Pitch P (mm)           | 31.75  |
|------------------------|--------|
| Pitch P (in)           | 1.25   |
| No. of teeth           | 72     |
| Pitch diameter<br>(mm) | 727.89 |
| Pitch diameter (in)    | 28.66  |
| Min. bore (mm)         | 25     |
| Min. bore (in)         | 0.98   |
| Max. bore (mm)         | 133    |
| Max. bore (in)         | 5.24   |
| Hub H (mm)             | 150    |
| Hub H (in)             | 5.91   |
| Hub L (mm)             | 80     |
| Hub L (in)             | 3.15   |
| Weight (kg)            | 67.23  |
| Weight (lbs)           | 148.22 |
|                        |        |