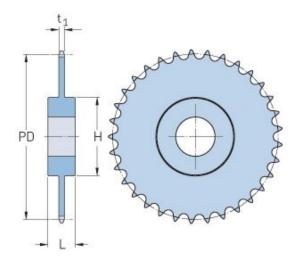

## PHS 20B-1C70

| Pitch P (mm)           | 31.75  |
|------------------------|--------|
| Pitch P (in)           | 1.25   |
| No. of teeth           | 70     |
| Pitch diameter<br>(mm) | 707.68 |
| Pitch diameter (in)    | 27.86  |
| Min. bore (mm)         | 25     |
| Min. bore (in)         | 0.98   |
| Max. bore (mm)         | 133    |
| Max. bore (in)         | 5.24   |
| Hub H (mm)             | 150    |
| Hub H (in)             | 5.91   |
| Hub L (mm)             | 80     |
| Hub L (in)             | 3.15   |
| Weight (kg)            | 65.36  |
| Weight (lbs)           | 144.09 |
|                        |        |