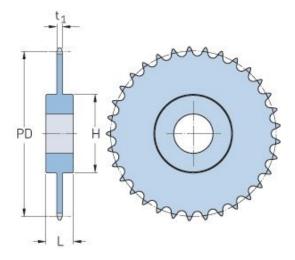

## PHS 20B-1C59

| Pitch P (mm)           | 31.75  |
|------------------------|--------|
| Pitch P (in)           | 1.25   |
| No. of teeth           | 59     |
| Pitch diameter<br>(mm) | 596.56 |
| Pitch diameter (in)    | 23.49  |
| Min. bore (mm)         | 25     |
| Min. bore (in)         | 0.98   |
| Max. bore (mm)         | 102    |
| Max. bore (in)         | 4.02   |
| Hub H (mm)             | 150    |
| Hub H (in)             | 5.91   |
| Hub L (mm)             | 80     |
| Hub L (in)             | 3.15   |
| Weight (kg)            | 42.24  |
| Weight (lbs)           | 93.12  |
|                        |        |