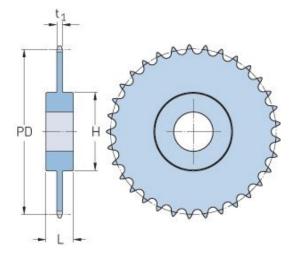

## PHS 20B-1C57

| Pitch P (mm)           | 31.75  |
|------------------------|--------|
| Pitch P (in)           | 1.25   |
| No. of teeth           | 57     |
| Pitch diameter<br>(mm) | 576.35 |
| Pitch diameter (in)    | 22.69  |
| Min. bore (mm)         | 25     |
| Min. bore (in)         | 0.98   |
| Max. bore (mm)         | 102    |
| Max. bore (in)         | 4.02   |
| Hub H (mm)             | 150    |
| Hub H (in)             | 5.91   |
| Hub L (mm)             | 80     |
| Hub L (in)             | 3.15   |
| Weight (kg)            | 38.5   |
| Weight (lbs)           | 84.88  |
|                        |        |