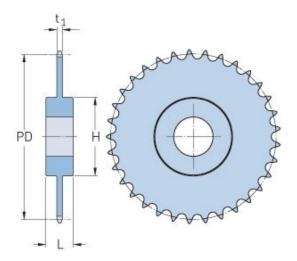

## PHS 20B-1C56

| Pitch P (mm)           | 31.75  |
|------------------------|--------|
| Pitch P (in)           | 1.25   |
| No. of teeth           | 56     |
| Pitch diameter<br>(mm) | 566.25 |
| Pitch diameter (in)    | 22.29  |
| Min. bore (mm)         | 25     |
| Min. bore (in)         | 0.98   |
| Max. bore (mm)         | 102    |
| Max. bore (in)         | 4.02   |
| Hub H (mm)             | 150    |
| Hub H (in)             | 5.91   |
| Hub L (mm)             | 80     |
| Hub L (in)             | 3.15   |
| Weight (kg)            | 36.63  |
| Weight (lbs)           | 80.76  |
|                        |        |