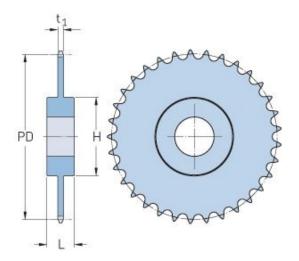

## PHS 20B-1C55

| Pitch P (mm)           | 31.75  |
|------------------------|--------|
| Pitch P (in)           | 1.25   |
| No. of teeth           | 55     |
| Pitch diameter<br>(mm) | 556.15 |
| Pitch diameter (in)    | 21.9   |
| Min. bore (mm)         | 25     |
| Min. bore (in)         | 0.98   |
| Max. bore (mm)         | 102    |
| Max. bore (in)         | 4.02   |
| Hub H (mm)             | 150    |
| Hub H (in)             | 5.91   |
| Hub L (mm)             | 80     |
| Hub L (in)             | 3.15   |
| Weight (kg)            | 34.77  |
| Weight (lbs)           | 76.65  |
|                        |        |