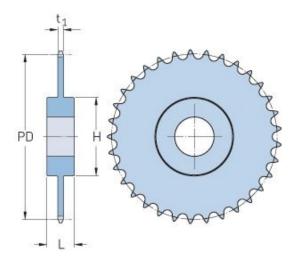

## PHS 20B-1C54

| Pitch P (mm)           | 31.75  |
|------------------------|--------|
| Pitch P (in)           | 1.25   |
| No. of teeth           | 54     |
| Pitch diameter<br>(mm) | 546.05 |
| Pitch diameter (in)    | 21.5   |
| Min. bore (mm)         | 25     |
| Min. bore (in)         | 0.98   |
| Max. bore (mm)         | 102    |
| Max. bore (in)         | 4.02   |
| Hub H (mm)             | 150    |
| Hub H (in)             | 5.91   |
| Hub L (mm)             | 80     |
| Hub L (in)             | 3.15   |
| Weight (kg)            | 32.9   |
| Weight (lbs)           | 72.53  |
|                        |        |