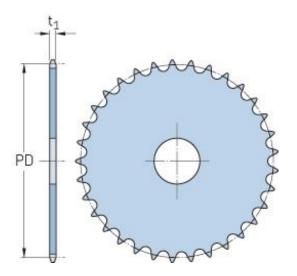

## PHS 16B-1A30

|                        | ,     |
|------------------------|-------|
| Pitch P (mm)           | 25.4  |
| Pitch P (in)           | 1     |
| No. of teeth           | 30    |
| Pitch diameter<br>(mm) | 243   |
| Pitch diameter (in)    | 9.57  |
| Min. bore (mm)         | -     |
| Min. bore (in)         | -     |
| Max. bore (mm)         | -     |
| Max. bore (in)         | -     |
| Hub H (mm)             | -     |
| Hub H (in)             | -     |
| Hub L (mm)             | -     |
| Hub L (in)             | -     |
| Weight (kg)            | 5.53  |
| Weight (lbs)           | 12.19 |
|                        |       |