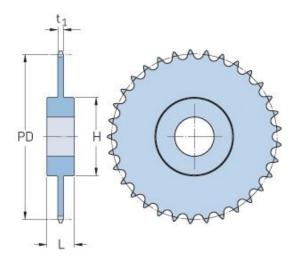

## PHS 16B-1C114

| Pitch P (mm)           | 25.4   |
|------------------------|--------|
| Pitch P (in)           | 1      |
| No. of teeth           | 114    |
| Pitch diameter<br>(mm) | 921.81 |
| Pitch diameter (in)    | 36.29  |
| Min. bore (mm)         | 25     |
| Min. bore (in)         | 0.98   |
| Max. bore (mm)         | 108    |
| Max. bore (in)         | 4.25   |
| Hub H (mm)             | 140    |
| Hub H (in)             | 5.51   |
| Hub L (mm)             | 78     |
| Hub L (in)             | 3.07   |
| Weight (kg)            | 52.82  |
| Weight (lbs)           | 116.45 |