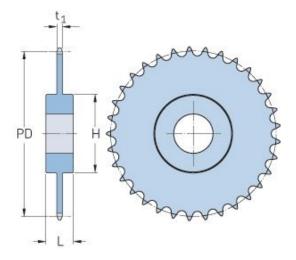

## PHS 16B-1C96

| Pitch P (mm)           | 25.4   |
|------------------------|--------|
| Pitch P (in)           | 1      |
| No. of teeth           | 96     |
| Pitch diameter<br>(mm) | 766.31 |
| Pitch diameter (in)    | 30.17  |
| Min. bore (mm)         | 25     |
| Min. bore (in)         | 0.98   |
| Max. bore (mm)         | 108    |
| Max. bore (in)         | 4.25   |
| Hub H (mm)             | 140    |
| Hub H (in)             | 5.51   |
| Hub L (mm)             | 78     |
| Hub L (in)             | 3.07   |
| Weight (kg)            | 43.1   |
| Weight (lbs)           | 95.02  |
|                        |        |