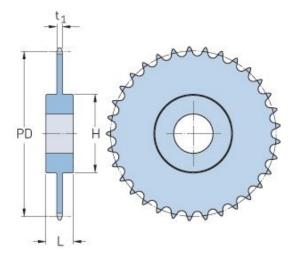

## PHS 16B-1C95

| Pitch P (mm)           | 25.4   |
|------------------------|--------|
| Pitch P (in)           | 1      |
| No. of teeth           | 95     |
| Pitch diameter<br>(mm) | 768.22 |
| Pitch diameter (in)    | 30.24  |
| Min. bore (mm)         | 25     |
| Min. bore (in)         | 0.98   |
| Max. bore (mm)         | 85     |
| Max. bore (in)         | 3.35   |
| Hub H (mm)             | 140    |
| Hub H (in)             | 5.51   |
| Hub L (mm)             | 78     |
| Hub L (in)             | 3.07   |
| Weight (kg)            | 42.56  |
| Weight (lbs)           | 93.83  |
|                        |        |