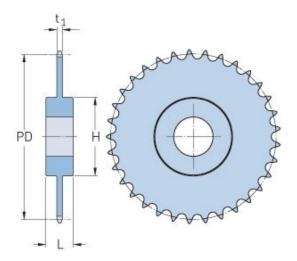

## PHS 16B-1C76

| Pitch P (mm)           | 25.4   |
|------------------------|--------|
| Pitch P (in)           | 1      |
| No. of teeth           | 76     |
| Pitch diameter<br>(mm) | 614.65 |
| Pitch diameter (in)    | 24.2   |
| Min. bore (mm)         | 25     |
| Min. bore (in)         | 0.98   |
| Max. bore (mm)         | 75     |
| Max. bore (in)         | 2.95   |
| Hub H (mm)             | 140    |
| Hub H (in)             | 5.51   |
| Hub L (mm)             | 68     |
| Hub L (in)             | 2.68   |
| Weight (kg)            | 28.5   |
| Weight (lbs)           | 62.83  |
|                        |        |