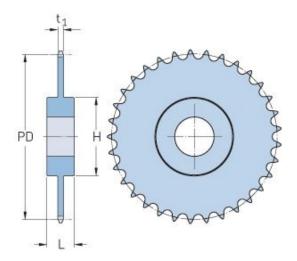

## PHS 16B-1C70

| ,                      |        |
|------------------------|--------|
| Pitch P (mm)           | 25.4   |
| Pitch P (in)           | 1      |
| No. of teeth           | 70     |
| Pitch diameter<br>(mm) | 566.14 |
| Pitch diameter (in)    | 22.29  |
| Min. bore (mm)         | 25     |
| Min. bore (in)         | 0.98   |
| Max. bore (mm)         | 108    |
| Max. bore (in)         | 4.25   |
| Hub H (mm)             | 140    |
| Hub H (in)             | 5.51   |
| Hub L (mm)             | 68     |
| Hub L (in)             | 2.68   |
| Weight (kg)            | 29.06  |
| Weight (lbs)           | 64.07  |
|                        |        |