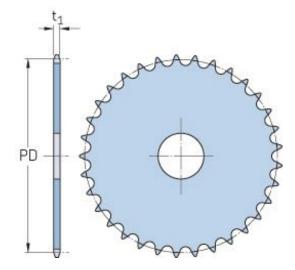

## PHS 12B-1A28

| Pitch P (mm)           | 19.05  |
|------------------------|--------|
| Pitch P (in)           | 0.75   |
| No. of teeth           | 28     |
| Pitch diameter<br>(mm) | 170.13 |
| Pitch diameter (in)    | 6.7    |
| Min. bore (mm)         | -      |
| Min. bore (in)         | -      |
| Max. bore (mm)         | -      |
| Max. bore (in)         | -      |
| Hub H (mm)             | -      |
| Hub H (in)             | -      |
| Hub L (mm)             | -      |
| Hub L (in)             | -      |
| Weight (kg)            | 1.83   |
| Weight (lbs)           | 4.03   |
|                        |        |