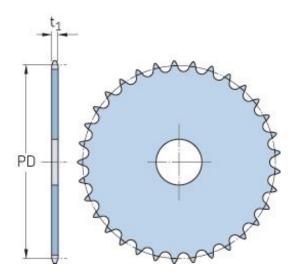

## PHS 12B-1A18

| r                      | ,      |
|------------------------|--------|
| Pitch P (mm)           | 19.05  |
| Pitch P (in)           | 0.75   |
| No. of teeth           | 18     |
| Pitch diameter<br>(mm) | 109.71 |
| Pitch diameter (in)    | 4.32   |
| Min. bore (mm)         | -      |
| Min. bore (in)         | -      |
| Max. bore (mm)         | -      |
| Max. bore (in)         | -      |
| Hub H (mm)             | -      |
| Hub H (in)             | -      |
| Hub L (mm)             | -      |
| Hub L (in)             | -      |
| Weight (kg)            | 0.73   |
| Weight (lbs)           | 1.61   |
|                        |        |