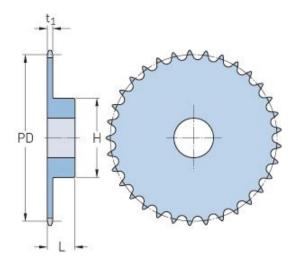

## PHS 12B-1B9

| Pitch P (mm)           | 19.05 |
|------------------------|-------|
| Pitch P (in)           | 0.75  |
| No. of teeth           | 9     |
| Pitch diameter<br>(mm) | 55.7  |
| Pitch diameter (in)    | 2.19  |
| Min. bore (mm)         | 12    |
| Min. bore (in)         | 0.47  |
| Max. bore (mm)         | 20    |
| Max. bore (in)         | 0.79  |
| Hub H (mm)             | 37    |
| Hub H (in)             | 1.46  |
| Hub L (mm)             | 30    |
| Hub L (in)             | 1.18  |
| Weight (kg)            | 0.31  |
| Weight (lbs)           | 0.68  |