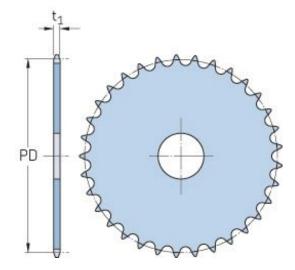

## PHS 10B-1A36

|                     | 15.00 |
|---------------------|-------|
| Pitch P (mm)        | 15.88 |
| Pitch P (in)        | 0.63  |
| No. of teeth        | 36    |
| Pitch diameter      | 15.88 |
| (mm)                |       |
| Pitch diameter (in) | 0.63  |
| Min. bore (mm)      | -     |
| Min. bore (in)      | -     |
| Max. bore (mm)      | -     |
| Max. bore (in)      | -     |
| Hub H (mm)          | -     |
| Hub H (in)          | -     |
| Hub L (mm)          | -     |
| Hub L (in)          | -     |
| Weight (kg)         | 2     |
| Weight (lbs)        | 4.41  |
|                     |       |