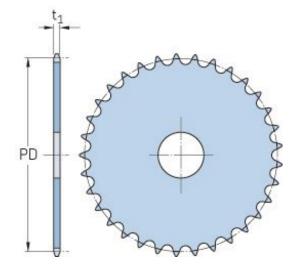

## PHS 10B-1A35

| Pitch P (mm)           | 15.88 |
|------------------------|-------|
| Pitch P (in)           | 0.63  |
| No. of teeth           | 35    |
| Pitch diameter<br>(mm) | 15.88 |
| Pitch diameter (in)    | 0.63  |
| Min. bore (mm)         | -     |
| Min. bore (in)         | -     |
| Max. bore (mm)         | -     |
| Max. bore (in)         | -     |
| Hub H (mm)             | -     |
| Hub H (in)             | -     |
| Hub L (mm)             | -     |
| Hub L (in)             | -     |
| Weight (kg)            | 1.63  |
| Weight (lbs)           | 3.59  |
|                        |       |