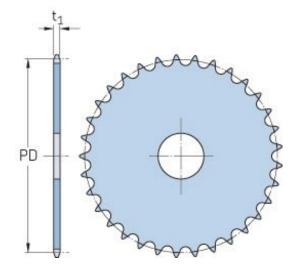

## PHS 10B-1A23

| Pitch P (mm)           | 15.88 |
|------------------------|-------|
| Pitch P (in)           | 0.63  |
| No. of teeth           | 23    |
| Pitch diameter<br>(mm) | 15.88 |
| Pitch diameter (in)    | 0.63  |
| Min. bore (mm)         | -     |
| Min. bore (in)         | -     |
| Max. bore (mm)         | -     |
| Max. bore (in)         | -     |
| Hub H (mm)             | -     |
| Hub H (in)             | -     |
| Hub L (mm)             | -     |
| Hub L (in)             | -     |
| Weight (kg)            | 0.67  |
| Weight (lbs)           | 1.48  |
|                        |       |