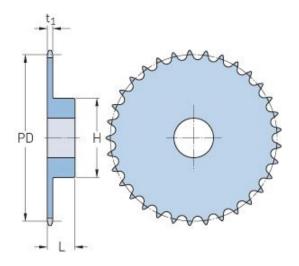

## PHS 10B-1B18

| Pitch P (mm)           | 15.88 |
|------------------------|-------|
| Pitch P (in)           | 0.63  |
| No. of teeth           | 18    |
| Pitch diameter<br>(mm) | 15.88 |
| Pitch diameter (in)    | 0.63  |
| Min. bore (mm)         | 14    |
| Min. bore (in)         | 0.55  |
| Max. bore (mm)         | 50    |
| Max. bore (in)         | 1.97  |
| Hub H (mm)             | 70    |
| Hub H (in)             | 2.76  |
| Hub L (mm)             | 30    |
| Hub L (in)             | 1.18  |
| Weight (kg)            | 1.02  |
| Weight (lbs)           | 2.25  |