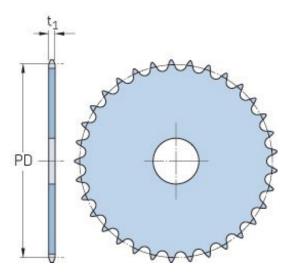

## PHS 08B-1A36

| r                      | <b>^</b> |
|------------------------|----------|
| Pitch P (mm)           | 12.7     |
| Pitch P (in)           | 0.5      |
| No. of teeth           | 36       |
| Pitch diameter<br>(mm) | 12.7     |
| Pitch diameter (in)    | 0.5      |
| Min. bore (mm)         | -        |
| Min. bore (in)         | -        |
| Max. bore (mm)         | -        |
| Max. bore (in)         | -        |
| Hub H (mm)             | -        |
| Hub H (in)             | -        |
| Hub L (mm)             | -        |
| Hub L (in)             | -        |
| Weight (kg)            | 0.87     |
| Weight (lbs)           | 1.92     |
|                        |          |