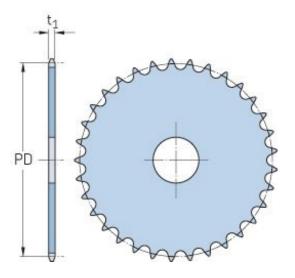

## PHS 08B-1A27

| ,                      | ,    |
|------------------------|------|
| Pitch P (mm)           | 12.7 |
| Pitch P (in)           | 0.5  |
| No. of teeth           | 27   |
| Pitch diameter<br>(mm) | 12.7 |
| Pitch diameter (in)    | 0.5  |
| Min. bore (mm)         | -    |
| Min. bore (in)         | -    |
| Max. bore (mm)         | -    |
| Max. bore (in)         | -    |
| Hub H (mm)             | -    |
| Hub H (in)             | -    |
| Hub L (mm)             | -    |
| Hub L (in)             | -    |
| Weight (kg)            | 0.48 |
| Weight (lbs)           | 1.06 |
|                        |      |