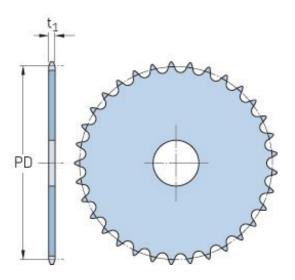

## PHS 08B-1A26

|                        | .,   |
|------------------------|------|
| Pitch P (mm)           | 12.7 |
| Pitch P (in)           | 0.5  |
| No. of teeth           | 26   |
| Pitch diameter<br>(mm) | 12.7 |
| Pitch diameter (in)    | 0.5  |
| Min. bore (mm)         | -    |
| Min. bore (in)         | -    |
| Max. bore (mm)         | -    |
| Max. bore (in)         | -    |
| Hub H (mm)             | -    |
| Hub H (in)             | -    |
| Hub L (mm)             | -    |
| Hub L (in)             | -    |
| Weight (kg)            | 0.44 |
| Weight (lbs)           | 0.97 |
|                        |      |