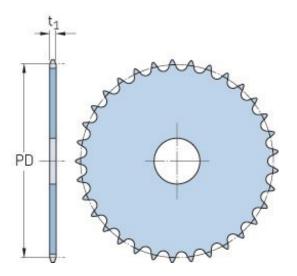

## PHS 08B-1A11

| ·                      | ,    |
|------------------------|------|
| Pitch P (mm)           | 12.7 |
| Pitch P (in)           | 0.5  |
| No. of teeth           | 11   |
| Pitch diameter<br>(mm) | 12.7 |
| Pitch diameter (in)    | 0.5  |
| Min. bore (mm)         | -    |
| Min. bore (in)         | -    |
| Max. bore (mm)         | -    |
| Max. bore (in)         | -    |
| Hub H (mm)             | -    |
| Hub H (in)             | -    |
| Hub L (mm)             | -    |
| Hub L (in)             | -    |
| Weight (kg)            | 0.07 |
| Weight (lbs)           | 0.15 |
|                        |      |