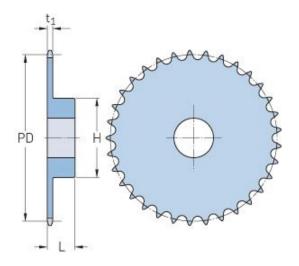

## PHS 08B-1B8

| Pitch P (mm)           | 12.7 |
|------------------------|------|
| Pitch P (in)           | 0.5  |
| No. of teeth           | 8    |
| Pitch diameter<br>(mm) | 12.7 |
| Pitch diameter (in)    | 0.5  |
| Min. bore (mm)         | 10   |
| Min. bore (in)         | 0.39 |
| Max. bore (mm)         | 10   |
| Max. bore (in)         | 0.39 |
| Hub H (mm)             | 20   |
| Hub H (in)             | 0.79 |
| Hub L (mm)             | 25   |
| Hub L (in)             | 0.98 |
| Weight (kg)            | 0.06 |
| Weight (lbs)           | 0.13 |