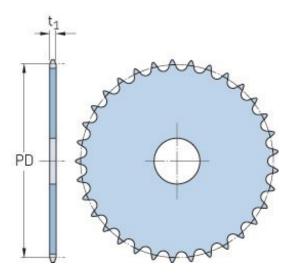

## PHS 06B-1A57

| r                      | ,      |
|------------------------|--------|
| Pitch P (mm)           | 9.52   |
| Pitch P (in)           | 0.37   |
| No. of teeth           | 57     |
| Pitch diameter<br>(mm) | 172.91 |
| Pitch diameter (in)    | 6.81   |
| Min. bore (mm)         | -      |
| Min. bore (in)         | -      |
| Max. bore (mm)         | -      |
| Max. bore (in)         | -      |
| Hub H (mm)             | -      |
| Hub H (in)             | -      |
| Hub L (mm)             | -      |
| Hub L (in)             | -      |
| Weight (kg)            | 1.71   |
| Weight (lbs)           | 3.77   |
|                        |        |