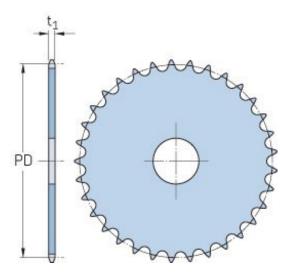

## PHS 06B-1A41

|                        | ,      |
|------------------------|--------|
| Pitch P (mm)           | 9.52   |
| Pitch P (in)           | 0.37   |
| No. of teeth           | 41     |
| Pitch diameter<br>(mm) | 124.43 |
| Pitch diameter (in)    | 4.9    |
| Min. bore (mm)         | -      |
| Min. bore (in)         | -      |
| Max. bore (mm)         | -      |
| Max. bore (in)         | -      |
| Hub H (mm)             | -      |
| Hub H (in)             | -      |
| Hub L (mm)             | -      |
| Hub L (in)             | -      |
| Weight (kg)            | 0.46   |
| Weight (lbs)           | 1.01   |
|                        |        |