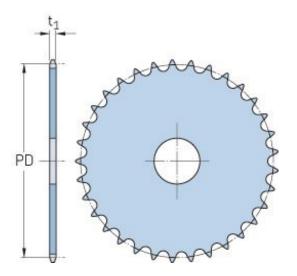

## PHS 06B-1A27

| Pitch P (mm)           | 9.52  |
|------------------------|-------|
| Pitch P (in)           | 0.37  |
| No. of teeth           | 27    |
| Pitch diameter<br>(mm) | 82.05 |
| Pitch diameter (in)    | 3.23  |
| Min. bore (mm)         | -     |
| Min. bore (in)         | -     |
| Max. bore (mm)         | -     |
| Max. bore (in)         | -     |
| Hub H (mm)             | -     |
| Hub H (in)             | -     |
| Hub L (mm)             | -     |
| Hub L (in)             | -     |
| Weight (kg)            | 0.19  |
| Weight (lbs)           | 0.42  |
|                        |       |