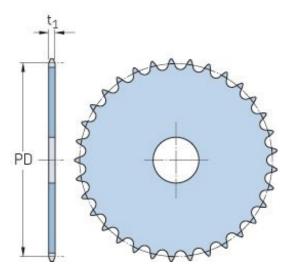

## PHS 06B-1A26

| ,                      | .,    |
|------------------------|-------|
| Pitch P (mm)           | 9.52  |
| Pitch P (in)           | 0.37  |
| No. of teeth           | 26    |
| Pitch diameter<br>(mm) | 79.02 |
| Pitch diameter (in)    | 3.11  |
| Min. bore (mm)         | -     |
| Min. bore (in)         | -     |
| Max. bore (mm)         | -     |
| Max. bore (in)         | -     |
| Hub H (mm)             | -     |
| Hub H (in)             | -     |
| Hub L (mm)             | -     |
| Hub L (in)             | -     |
| Weight (kg)            | 0.18  |
| Weight (lbs)           | 0.4   |
|                        |       |