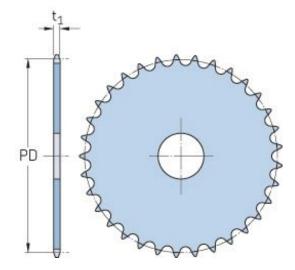

## PHS 06B-1A18

| Pitch P (mm)           | 9.52  |
|------------------------|-------|
| Pitch P (in)           | 0.37  |
| No. of teeth           | 18    |
| Pitch diameter<br>(mm) | 54.85 |
| Pitch diameter (in)    | 2.16  |
| Min. bore (mm)         | -     |
| Min. bore (in)         | -     |
| Max. bore (mm)         | -     |
| Max. bore (in)         | -     |
| Hub H (mm)             | -     |
| Hub H (in)             | -     |
| Hub L (mm)             | -     |
| Hub L (in)             | -     |
| Weight (kg)            | 0.08  |
| Weight (lbs)           | 0.18  |
|                        |       |