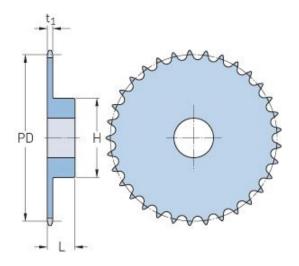

## PHS 06B-1B21

| Pitch P (mm)           | 9.52  |
|------------------------|-------|
| Pitch P (in)           | 0.37  |
| No. of teeth           | 21    |
| Pitch diameter<br>(mm) | 63.91 |
| Pitch diameter (in)    | 2.52  |
| Min. bore (mm)         | 12    |
| Min. bore (in)         | 0.47  |
| Max. bore (mm)         | 30    |
| Max. bore (in)         | 1.18  |
| Hub H (mm)             | 48    |
| Hub H (in)             | 1.89  |
| Hub L (mm)             | 28    |
| Hub L (in)             | 1.1   |
| Weight (kg)            | 0.42  |
| Weight (lbs)           | 0.93  |