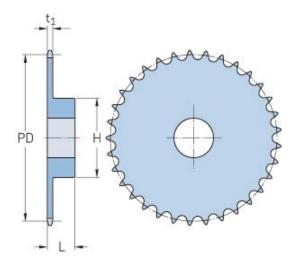

## PHS 06B-1B8

| Pitch P (mm)           | 9.52  |
|------------------------|-------|
| Pitch P (in)           | 0.37  |
| No. of teeth           | 8     |
| Pitch diameter<br>(mm) | 24.89 |
| Pitch diameter (in)    | 0.98  |
| Min. bore (mm)         | 6     |
| Min. bore (in)         | 0.24  |
| Max. bore (mm)         | 6     |
| Max. bore (in)         | 0.24  |
| Hub H (mm)             | 15    |
| Hub H (in)             | 0.59  |
| Hub L (mm)             | 20    |
| Hub L (in)             | 0.79  |
| Weight (kg)            | 0.03  |
| Weight (lbs)           | 0.07  |