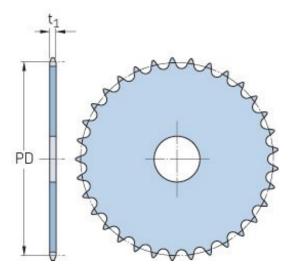

## PHS 05B-1A39

| r                      | ,     |
|------------------------|-------|
| Pitch P (mm)           | 8     |
| Pitch P (in)           | 0.31  |
| No. of teeth           | 39    |
| Pitch diameter<br>(mm) | 99.42 |
| Pitch diameter (in)    | 3.91  |
| Min. bore (mm)         | -     |
| Min. bore (in)         | -     |
| Max. bore (mm)         | -     |
| Max. bore (in)         | -     |
| Hub H (mm)             | -     |
| Hub H (in)             | -     |
| Hub L (mm)             | -     |
| Hub L (in)             | -     |
| Weight (kg)            | 0.16  |
| Weight (lbs)           | 0.35  |
|                        |       |