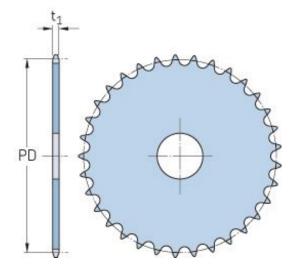

## PHS 05B-1A33

| Pitch P (mm)           | 8     |
|------------------------|-------|
| Pitch P (in)           | 0.31  |
| No. of teeth           | 33    |
| Pitch diameter<br>(mm) | 84.16 |
| Pitch diameter (in)    | 3.31  |
| Min. bore (mm)         | -     |
| Min. bore (in)         | -     |
| Max. bore (mm)         | -     |
| Max. bore (in)         | -     |
| Hub H (mm)             | -     |
| Hub H (in)             | -     |
| Hub L (mm)             | -     |
| Hub L (in)             | -     |
| Weight (kg)            | 0.12  |
| Weight (lbs)           | 0.26  |
|                        |       |