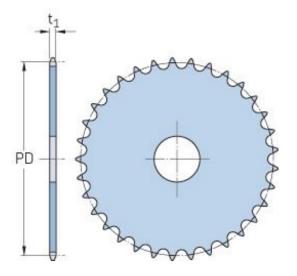

## PHS 05B-1A27

| r                      | ,     |
|------------------------|-------|
| Pitch P (mm)           | 8     |
| Pitch P (in)           | 0.31  |
| No. of teeth           | 27    |
| Pitch diameter<br>(mm) | 68.91 |
| Pitch diameter (in)    | 2.71  |
| Min. bore (mm)         | -     |
| Min. bore (in)         | -     |
| Max. bore (mm)         | -     |
| Max. bore (in)         | -     |
| Hub H (mm)             | -     |
| Hub H (in)             | -     |
| Hub L (mm)             | -     |
| Hub L (in)             | -     |
| Weight (kg)            | 0.07  |
| Weight (lbs)           | 0.15  |
|                        |       |