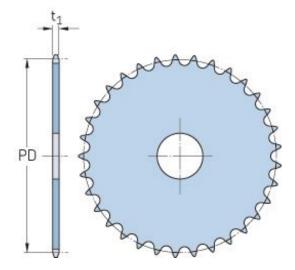

## PHS 05B-1A26

| Pitch P (mm)           | 8     |
|------------------------|-------|
| Pitch P (in)           | 0.31  |
| No. of teeth           | 26    |
| Pitch diameter<br>(mm) | 66.37 |
| Pitch diameter (in)    | 2.61  |
| Min. bore (mm)         | -     |
| Min. bore (in)         | -     |
| Max. bore (mm)         | -     |
| Max. bore (in)         | -     |
| Hub H (mm)             | -     |
| Hub H (in)             | -     |
| Hub L (mm)             | -     |
| Hub L (in)             | -     |
| Weight (kg)            | 0.07  |
| Weight (lbs)           | 0.15  |
|                        |       |