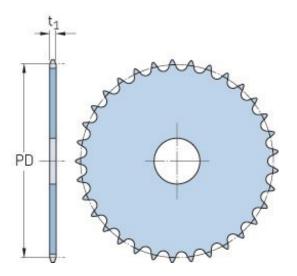

## PHS 05B-1A23

| ,                      | ,     |
|------------------------|-------|
| Pitch P (mm)           | 8     |
| Pitch P (in)           | 0.31  |
| No. of teeth           | 23    |
| Pitch diameter<br>(mm) | 58.75 |
| Pitch diameter (in)    | 2.31  |
| Min. bore (mm)         | -     |
| Min. bore (in)         | -     |
| Max. bore (mm)         | -     |
| Max. bore (in)         | -     |
| Hub H (mm)             | -     |
| Hub H (in)             | -     |
| Hub L (mm)             | -     |
| Hub L (in)             | -     |
| Weight (kg)            | 0.05  |
| Weight (lbs)           | 0.11  |
|                        |       |