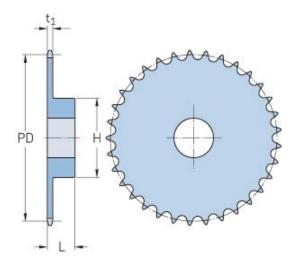

## PHS 05B-1B13

| Pitch P (mm)           | 8     |
|------------------------|-------|
| Pitch P (in)           | 0.31  |
| No. of teeth           | 13    |
| Pitch diameter<br>(mm) | 33.42 |
| Pitch diameter (in)    | 1.32  |
| Min. bore (mm)         | 8     |
| Min. bore (in)         | 0.31  |
| Max. bore (mm)         | 8     |
| Max. bore (in)         | 0.31  |
| Hub H (mm)             | 23    |
| Hub H (in)             | 0.91  |
| Hub L (mm)             | 13    |
| Hub L (in)             | 0.51  |
| Weight (kg)            | 0.05  |
| Weight (lbs)           | 0.11  |