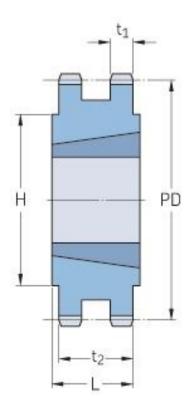

## PHS 16B-2TB114

| Pitch P (mm)           | 24.4   |
|------------------------|--------|
| Pitch P (in)           | 0.96   |
| No. of teeth           | 114    |
| Pitch diameter<br>(mm) | 921.81 |
| Pitch diameter (in)    | 36.29  |
| Min. bore (mm)         | 40     |
| Min. bore (in)         | 1.57   |
| Max. bore (mm)         | 101.6  |
| Max. bore (in)         | 4      |
| Hub H (mm)             | 215    |
| Hub H (in)             | 8.46   |
| Hub L (mm)             | 102    |
| Hub L (in)             | 4.02   |
| Weight (kg)            | 85.88  |
| Weight (lbs)           | 189.33 |
| Bushing no.            | 4040   |
| Туре                   | С      |
|                        |        |