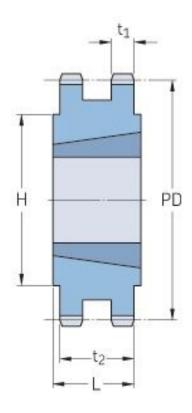

## PHS 16B-2TB57

| Pitch P (mm)           | 25.4   |
|------------------------|--------|
| Pitch P (in)           | 1      |
| No. of teeth           | 57     |
| Pitch diameter<br>(mm) | 461.07 |
| Pitch diameter (in)    | 18.15  |
| Min. bore (mm)         | 35     |
| Min. bore (in)         | 1.38   |
| Max. bore (mm)         | 100    |
| Max. bore (in)         | 3.94   |
| Hub H (mm)             | 175    |
| Hub H (in)             | 6.89   |
| Hub L (mm)             | 63.5   |
| Hub L (in)             | 2.5    |
| Weight (kg)            | 27     |
| Weight (lbs)           | 59.52  |
| Bushing no.            | 3525   |
| Туре                   | С      |