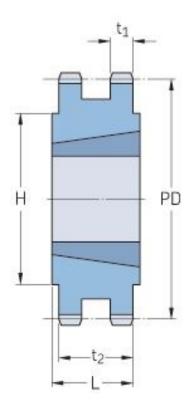

## PHS 16B-2TB45

| Pitch P (mm)           | 25.4   |
|------------------------|--------|
| Pitch P (in)           | 1      |
| No. of teeth           | 45     |
| Pitch diameter<br>(mm) | 364.13 |
| Pitch diameter (in)    | 14.34  |
| Min. bore (mm)         | 35     |
| Min. bore (in)         | 1.38   |
| Max. bore (mm)         | 76.2   |
| Max. bore (in)         | 3      |
| Hub H (mm)             | 140    |
| Hub H (in)             | 5.51   |
| Hub L (mm)             | 76     |
| Hub L (in)             | 2.99   |
| Weight (kg)            | 18.3   |
| Weight (lbs)           | 40.34  |
| Bushing no.            | 3030   |
| Туре                   | С      |