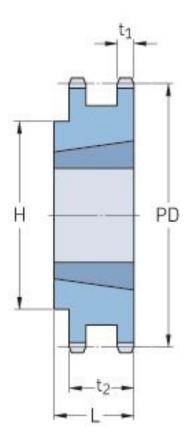

## PHS 16B-2TB30

| Pitch P (mm)           | 24.4  |
|------------------------|-------|
| Pitch P (in)           | 0.96  |
| No. of teeth           | 30    |
| Pitch diameter<br>(mm) | 243   |
| Pitch diameter (in)    | 9.57  |
| Min. bore (mm)         | 25    |
| Min. bore (in)         | 0.98  |
| Max. bore (mm)         | 76.2  |
| Max. bore (in)         | 3     |
| Hub H (mm)             | 140   |
| Hub H (in)             | 5.51  |
| Hub L (mm)             | 51    |
| Hub L (in)             | 2.01  |
| Weight (kg)            | 12.5  |
| Weight (lbs)           | 27.56 |
| Bushing no.            | 3020  |
| Туре                   | В     |