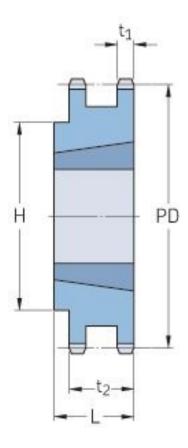

## PHS 16B-2TB28

| Pitch P (mm)           | 24.4   |
|------------------------|--------|
| Pitch P (in)           | 0.96   |
| No. of teeth           | 28     |
| Pitch diameter<br>(mm) | 226.85 |
| Pitch diameter (in)    | 8.93   |
| Min. bore (mm)         | 25     |
| Min. bore (in)         | 0.98   |
| Max. bore (mm)         | 76.2   |
| Max. bore (in)         | 3      |
| Hub H (mm)             | 140    |
| Hub H (in)             | 5.51   |
| Hub L (mm)             | 51     |
| Hub L (in)             | 2.01   |
| Weight (kg)            | 10.46  |
| Weight (lbs)           | 23.06  |
| Bushing no.            | 3020   |
| Туре                   | В      |