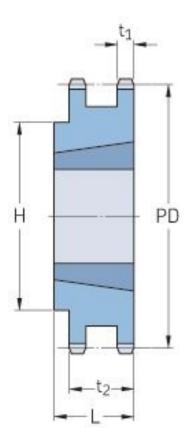

## PHS 16B-2TB27

| Pitch P (mm)           | 24.4   |
|------------------------|--------|
| Pitch P (in)           | 0.96   |
| No. of teeth           | 27     |
| Pitch diameter<br>(mm) | 218.79 |
| Pitch diameter (in)    | 8.61   |
| Min. bore (mm)         | 25     |
| Min. bore (in)         | 0.98   |
| Max. bore (mm)         | 76.2   |
| Max. bore (in)         | 3      |
| Hub H (mm)             | 140    |
| Hub H (in)             | 5.51   |
| Hub L (mm)             | 51     |
| Hub L (in)             | 2.01   |
| Weight (kg)            | 9.47   |
| Weight (lbs)           | 20.88  |
| Bushing no.            | 3020   |
| Туре                   | В      |