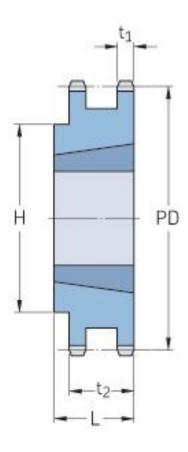

## PHS 16B-2TB24

| Pitch P (mm)           | 24.4   |
|------------------------|--------|
| Pitch P (in)           | 0.96   |
| No. of teeth           | 24     |
| Pitch diameter<br>(mm) | 194.59 |
| Pitch diameter (in)    | 7.66   |
| Min. bore (mm)         | 25     |
| Min. bore (in)         | 0.98   |
| Max. bore (mm)         | 76.2   |
| Max. bore (in)         | 3      |
| Hub H (mm)             | 140    |
| Hub H (in)             | 5.51   |
| Hub L (mm)             | 51     |
| Hub L (in)             | 2.01   |
| Weight (kg)            | 6.68   |
| Weight (lbs)           | 14.73  |
| Bushing no.            | 3020   |
| Туре                   | В      |